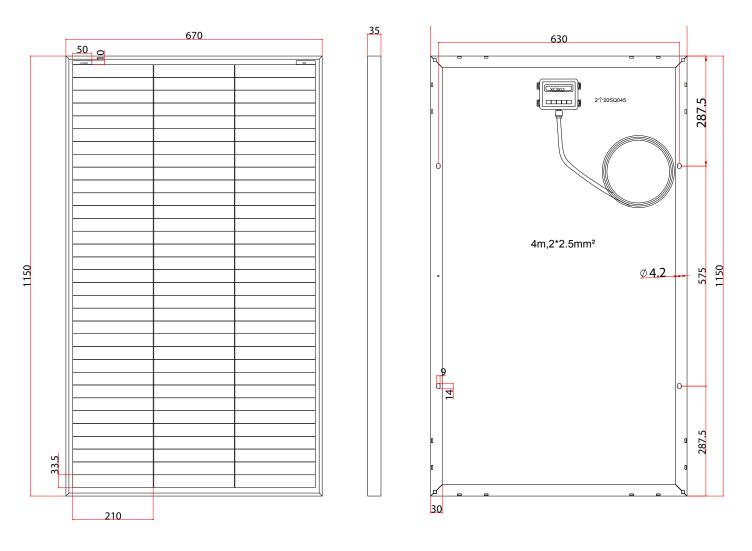

## SPECIFICATIONS

| Size                          | 1150x670x35mm |
|-------------------------------|---------------|
| Weight (Kg)                   | 6.9           |
| *Typical watts/day (W)        | 900           |
| *Typical amps/day (A)         | 47.88         |
| Charge controller             | 10Ah          |
| Vmp (VDC) nominal voltage     | 18.8V         |
| Imp (A) nominal current       | 7.98A         |
| Voc (V)                       | 22.2V         |
| Isc (A) short circuit current | 8.46A         |