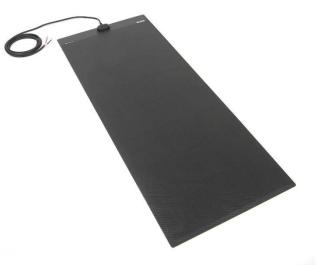

## **150W** MHD Flexi Solar Panel – top exit

#### Part code: STPVFU150

The 150w MHD Flexi solar panel combines shingled monocrystalline solar cells to deliver super efficient power generation with a tough ETFE top sheet for longevity and robust impact resistance.

At just 2mm thick, this ultra-lightweight panel is ideal for flat roofs as well as surfaces with a slight curve making it the perfect choice for camper vans and boat decks.

To ensure long term performance in the most extreme environments, the panels are tested to ASTM B117 - ISO9227 for saltwater spray over 1000 hours as well as accelerated Ultraviolet (UV) testing to ISO 4892.