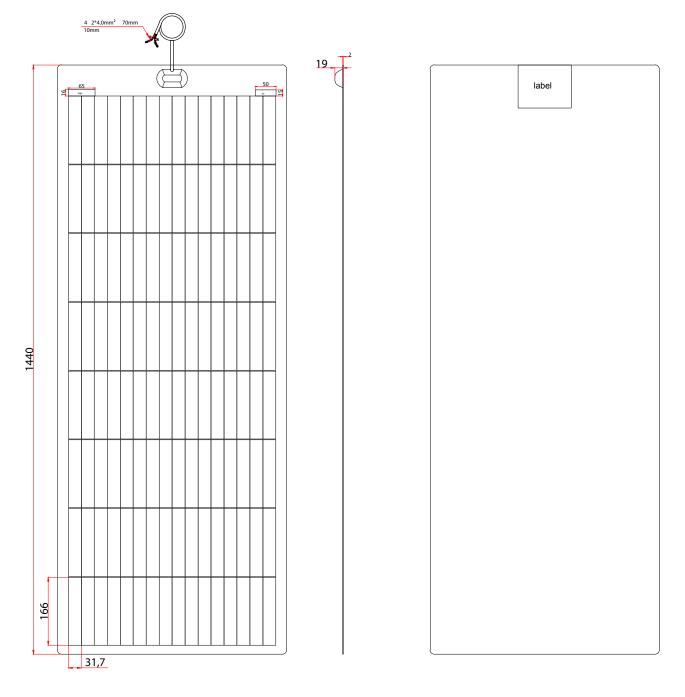

#### SPECIFICATIONS

| Size                          | 1440x560x2mm |
|-------------------------------|--------------|
| Weight (Kg)                   | 2.3          |
| *Watts per day (W)            | 900          |
| *Amp hours per day (A)        | 48.42        |
| Charge controller             | 10Ah         |
| Vmp (VDC) nominal voltage     | 18.6V        |
| Imp (A) nominal current       | 8.07A        |
| Voc (V)                       | 22.0V        |
| Isc (A) short circuit current | 8.55A        |

8\*16 150W 18.6V 560\*1440\*2mm

Solar Technology International

Unit 6, Station Drive, Bredon, Gloucestershire GL207HH T 01684774000 F 01684773000 sales@solartechnology.co.uk www.solartechnology.co.uk