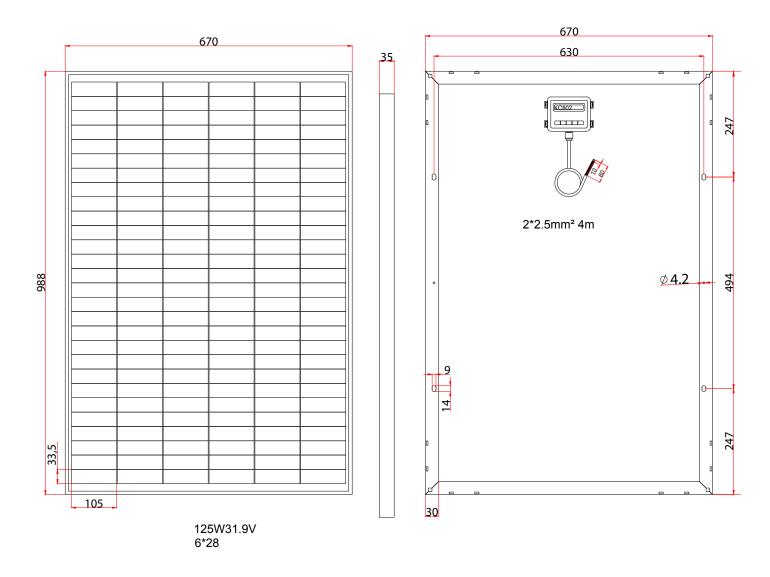

## **SPECIFICATIONS**

| 988x670x35mm |
|--------------|
| 7.5          |
| 750          |
| 23.52        |
| 10Ah         |
| 31.9V        |
| 3.92A        |
| 37.6V        |
| 4.15A        |
|              |

<sup>\*</sup>Watts and Amp hours/day based on six hours of average daily peak sunshine hours.

4\*10 125W 31.9V 988\*670\*35mm