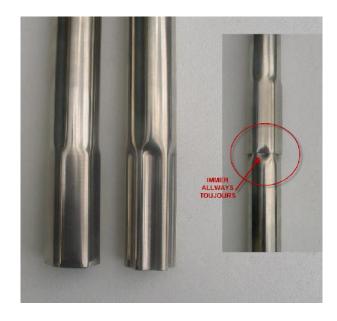

## **Assembly Instructions**

- Plug in the tubes up to the limit of each flange according to picture 1 and 2.
- The height of the mast can be adapted by shortening the upper part and / or the lower part.
  - Caution: Do never cut the middle part.
- Assemble the mast with our appropriate mast mounting kit.
- While mounting the mast follow carefully the assembly instructions.
- Assemble your technical device according to the user manual.

figure 1

figure 2