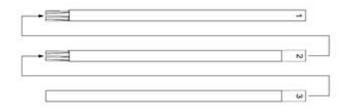

## **Assembly Instructions**

- Plug in the tubes up to the limit of each flange according to picture 1 and 2.
- The height of the mast can be adapted by shortening the upper part and / or the lower part.
  - Caution: Do never cut the middle part.
- Assemble the mast with our appropriate mast mounting kit.
- While mounting the mast follow carefully the assembly instructions.
- Assemble your technical device according to the user manual.

figure 1

figure 2