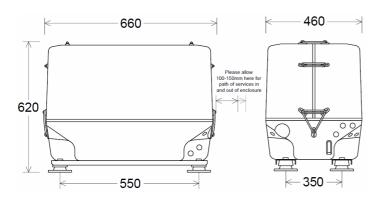

## Variable Speed Marine Generator

| Volpi Tecno Energia (VTE)                                                                                                                                                           |
|-------------------------------------------------------------------------------------------------------------------------------------------------------------------------------------|
| Permanent magnet                                                                                                                                                                    |
| 10kVA – 9kW                                                                                                                                                                         |
| 65 A                                                                                                                                                                                |
| Single phase 230 V AC / 50 Hz                                                                                                                                                       |
| 50 - 53 dB(A)                                                                                                                                                                       |
| 130 kg                                                                                                                                                                              |
| Fitted with hourmeter, load indicator,<br>automatic shut-off device for low oil pressure<br>and water over temperature, starting motor<br>self disengagement, 13 m cable and socket |
| Lombardini Marine                                                                                                                                                                   |
| LDW 702 - 2 cylinders                                                                                                                                                               |
| 10 kW                                                                                                                                                                               |
| 2000 - 3000 rpm                                                                                                                                                                     |
| 0.35 l/kW/h                                                                                                                                                                         |
| Fresh water with heat exchanger                                                                                                                                                     |
| Johnson - self-priming direct drive                                                                                                                                                 |
| 12 V electrical starter remote controlled                                                                                                                                           |
|                                                                                                                                                                                     |