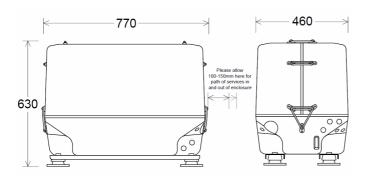

## Variable Speed Marine Generator

| Generator manufacturer                           | Volpi Tecno Energia (VTE)                                                                                                                                                           |
|--------------------------------------------------|-------------------------------------------------------------------------------------------------------------------------------------------------------------------------------------|
| Generator type                                   | Permanent magnet                                                                                                                                                                    |
| Continuous power output                          | 12kVA – 11kW                                                                                                                                                                        |
| Peak (current) output for 2 seconds              | 80 A                                                                                                                                                                                |
| Voltage / Frequency                              | Single phase 230 V AC / 50 Hz                                                                                                                                                       |
| Noise level @ 7m                                 | 50 - 53 dB(A)                                                                                                                                                                       |
| Weight (triple skin soundproof capsule included) | 170 kg                                                                                                                                                                              |
| Remote control                                   | Fitted with hourmeter, load indicator,<br>automatic shut-off device for low oil pressure<br>and water over temperature, starting motor<br>self disengagement, 13 m cable and socket |
| Engine Manufacturer                              | Lombardini Marine                                                                                                                                                                   |
| Engine type                                      | LDW 1003 - 3 cylinders                                                                                                                                                              |
| Mechanical power (continuous) 50 Hz              | 17 kW                                                                                                                                                                               |
| Continuous speed 50 Hz                           | 1800 - 3000 rpm                                                                                                                                                                     |
| Fuel consumption                                 | 0.35 l/kW/h                                                                                                                                                                         |
| Engine cooling system                            | Fresh water with heat exchanger                                                                                                                                                     |
| Cooling pump                                     | Johnson - self-priming direct drive                                                                                                                                                 |
| Starting and shut-off system                     | 12 V electrical starter remote controlled                                                                                                                                           |